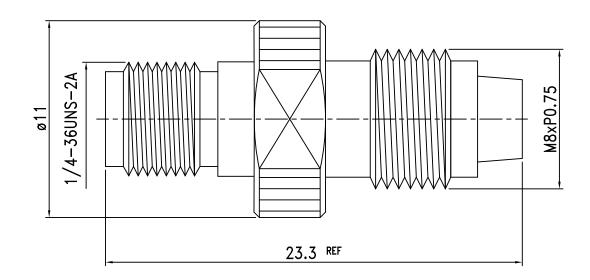

| 4.  | Insulation  | PTFE     | 1    | White  |  |
|-----|-------------|----------|------|--------|--|
| 3.  | Insulation  | PTFE     | 1    | White  |  |
| 2.  | Pin         | Brass    | 1    | Gold   |  |
| 1.  | Body        | Brass    | 1    | Nickel |  |
| NO. | DESCRIPTION | MATERIAL | Q'TY | FINISH |  |

| TOLE.X | RANCE<br>+/- 0.2 | UNITS<br>MM | RoHS<br>Compliant | DRAWN BY:          | CHECKED BY:                                                      | APPROVED BY:       | 23-16-TGN                      |
|--------|------------------|-------------|-------------------|--------------------|------------------------------------------------------------------|--------------------|--------------------------------|
| XX     | +/- 0.1          | SCALE       | SIZE              | PROPE              | RIETARY AND CONFIDE                                              | NTIAL              | DESCRIPTION                    |
| XXX    | +/- 0.05         | NTS         | Α                 | TCC INDUSTRIES. IN | THIS DRAWING IS THE<br>IC ANY REPRODUCTION<br>WRITTEN PERMISSION | N IN PART OR AS A  | FINE FEILIALE TO SINA FEILIALE |
| ANGLE  | +/- 0.5          | SHEET       | 1 OF 1            | WHULE WITHOUT THE  | INC. IS PROHIBITED.                                              | OF ILL INDUSTRIES, | Adapter                        |