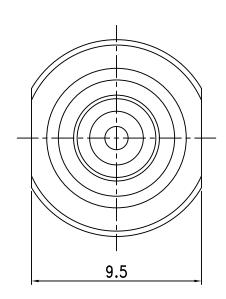

| TOLE.X | RANCE<br>+/- 0.2 | UNITS<br>MM | RoHS<br>Compliant | DRAWN BY:          | CHECKED BY:                                                      | APPROVED BY:       | 23-16-TGN                      |
|--------|------------------|-------------|-------------------|--------------------|------------------------------------------------------------------|--------------------|--------------------------------|
| XX     | +/- 0.1          | SCALE       | SIZE              | PROPE              | RIETARY AND CONFIDE                                              | NTIAL              | DESCRIPTION                    |
| XXX    | +/- 0.05         | NTS         | Α                 | TCC INDUSTRIES. IN | THIS DRAWING IS THE<br>IC ANY REPRODUCTION<br>WRITTEN PERMISSION | N IN PART OR AS A  | FINE FEILIALE TO SINA FEILIALE |
| ANGLE  | +/- 0.5          | SHEET       | 1 OF 1            | WHULE WITHOUT THE  | INC. IS PROHIBITED.                                              | OF ILL INDUSTRIES, | Adapter                        |